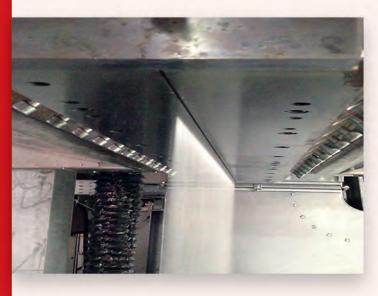

# Innovations characterize the range of products

Melamine-Meltblown is produced in one process directly as a ready to use nonwoven.

### The Technology

The raw material, a modified melamine resin, has a thermoplastic processing window which makes it applicable in conventional thermoplastic processes. Melamine-Meltblown can be directly produced by a modified meltblown process developed at TITK. No intermediate steps are needed to obtain a fabric. Melamine-Meltblown receives an inline treatment to gain the known thermoset properties of melamine.