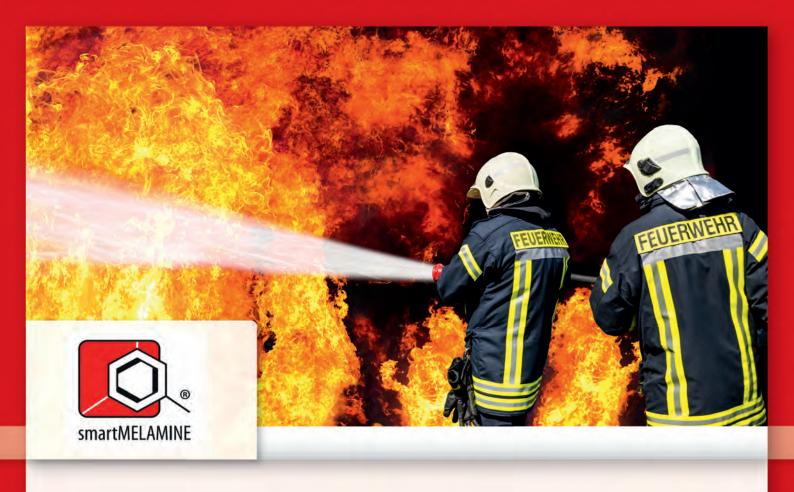

### **Application**

- Melamine-Meltblown combines the material immanent properties of Melamine with the specifics of a meltblown nonwoven with its extreme fine fibers.
- Melamine-Meltblown is an inherent flame resistant material and does not burn, shrink, melt and drip. At decomposition emerging gasses are low in quantity and non-toxic.
- Melamine-Meltblown has a high chemical and UV resistance.
- Melamine-Meltblown has outstanding acoustic and thermal insulation properties; due to very fine fibers down to 0.5  $\mu$ m.
- Melamine-Meltblown can achieve today's requirements with lower weight and is a lightweight and best priced material.

#### **Fields of Applications**

Where you require a combination of excellent acoustic and thermal insulation at high temperature and non-flammability, the new Melamine-Meltblown nonwoven is the solution of choice.